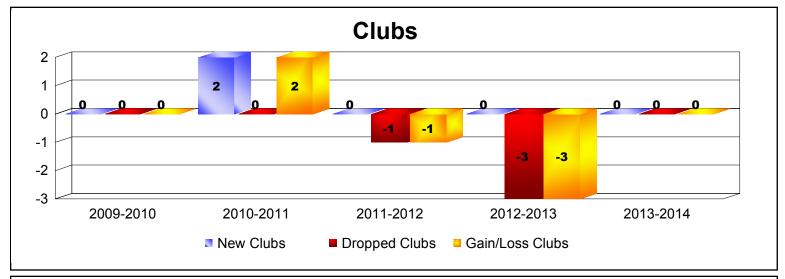

District 24 D

As of June 2014 Cumulative

| Year      | New<br>Clubs | Dropped<br>Clubs | Gain/<br>Loss<br>Clubs | New<br>Members | Charter<br>Members | Reinstate<br>Members | Transfer<br>Members | Total<br>Member<br>Added | Total<br>Members<br>Dropped | Gain/<br>Loss<br>Members |
|-----------|--------------|------------------|------------------------|----------------|--------------------|----------------------|---------------------|--------------------------|-----------------------------|--------------------------|
| 2009-2010 | 0            | 0                | 0                      | 199            | 0                  | 9                    | 14                  | 222                      | -226                        | -4                       |
| 2010-2011 | 2            | 0                | 2                      | 126            | 67                 | 19                   | 19                  | 231                      | -260                        | -29                      |
| 2011-2012 | 0            | -1               | -1                     | 114            | 0                  | 7                    | 12                  | 133                      | -256                        | -123                     |
| 2012-2013 | 0            | -3               | -3                     | 129            | 0                  | 8                    | 14                  | 151                      | -167                        | -16                      |
| 2013-2014 | 0            | 0                | 0                      | 142            | 9                  | 0                    | 21                  | 172                      | -189                        | -17                      |
| Average   | 0            | -1               | 0                      | 142            | 15                 | 9                    | 16                  | 182                      | -220                        | -38                      |