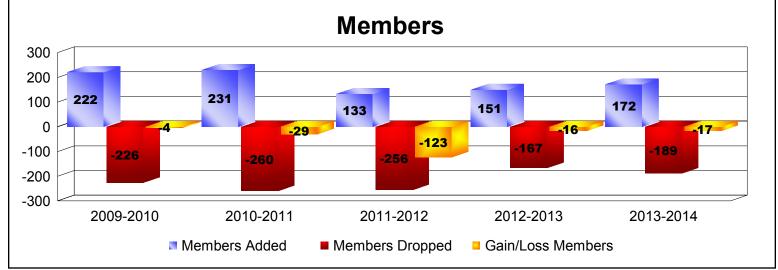

District 24 D

As of June 2014 Cumulative

| Year      | New<br>Clubs | Dropped<br>Clubs | Gain/<br>Loss<br>Clubs | New<br>Members | Charter<br>Members | Reinstate<br>Members | Transfer<br>Members | Total<br>Member<br>Added | Total<br>Members<br>Dropped | Gain/<br>Loss<br>Members |
|-----------|--------------|------------------|------------------------|----------------|--------------------|----------------------|---------------------|--------------------------|-----------------------------|--------------------------|
| 2009-2010 | 0            | 0                | 0                      | 199            | 0                  | 9                    | 14                  | 222                      | -226                        | -4                       |
| 2010-2011 | 2            | 0                | 2                      | 126            | 67                 | 19                   | 19                  | 231                      | -260                        | -29                      |
| 2011-2012 | 0            | -1               | -1                     | 114            | 0                  | 7                    | 12                  | 133                      | -256                        | -123                     |
| 2012-2013 | 0            | -3               | -3                     | 129            | 0                  | 8                    | 14                  | 151                      | -167                        | -16                      |
| 2013-2014 | 0            | 0                | 0                      | 142            | 9                  | 0                    | 21                  | 172                      | -189                        | -17                      |
| Average   | 0            | -1               | 0                      | 142            | 15                 | 9                    | 16                  | 182                      | -220                        | -38                      |